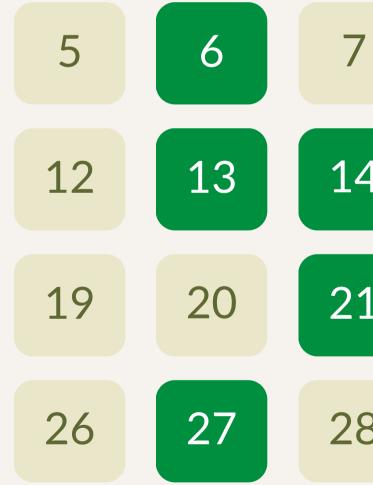

Sun Mon Tue Wed Thu Fri Sat

30

**National Autism Awareness Month Stress Awareness Month 1st - World Autism Awareness Day** 5th - 13th - Passover (Judaism) 6th - International Asexuality Day 7th - Good Friday (Christian) 7th - World Health Day 9th - Easter Sunday (Christian) **10th - Easter Monday (Christian)** 14th - Vaisakhi (Hindu, Sikh) 18th - Laylat al-Qadr (Islam) 21st - Eid al-Fitr (Islam) 27th - International Girls in ICT Day