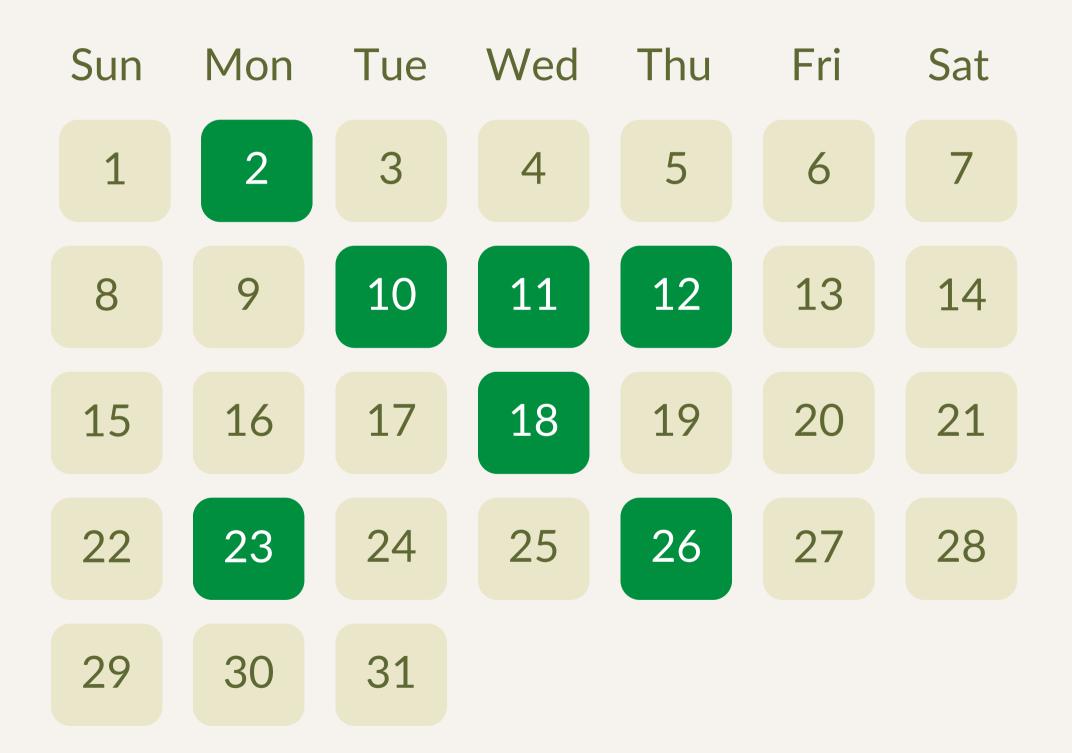

5th - 11th - Carers Week

5th - 6th - Shavuot (Judaism)

**16th - Neurodiversity Pride Day** 

16th - Guru Arjan Martyrdom (Sikh)

**18th - Autistic Pride Day** 

23rd - Women in Engineering Day

28th - Eid Al-Adha (Islam)