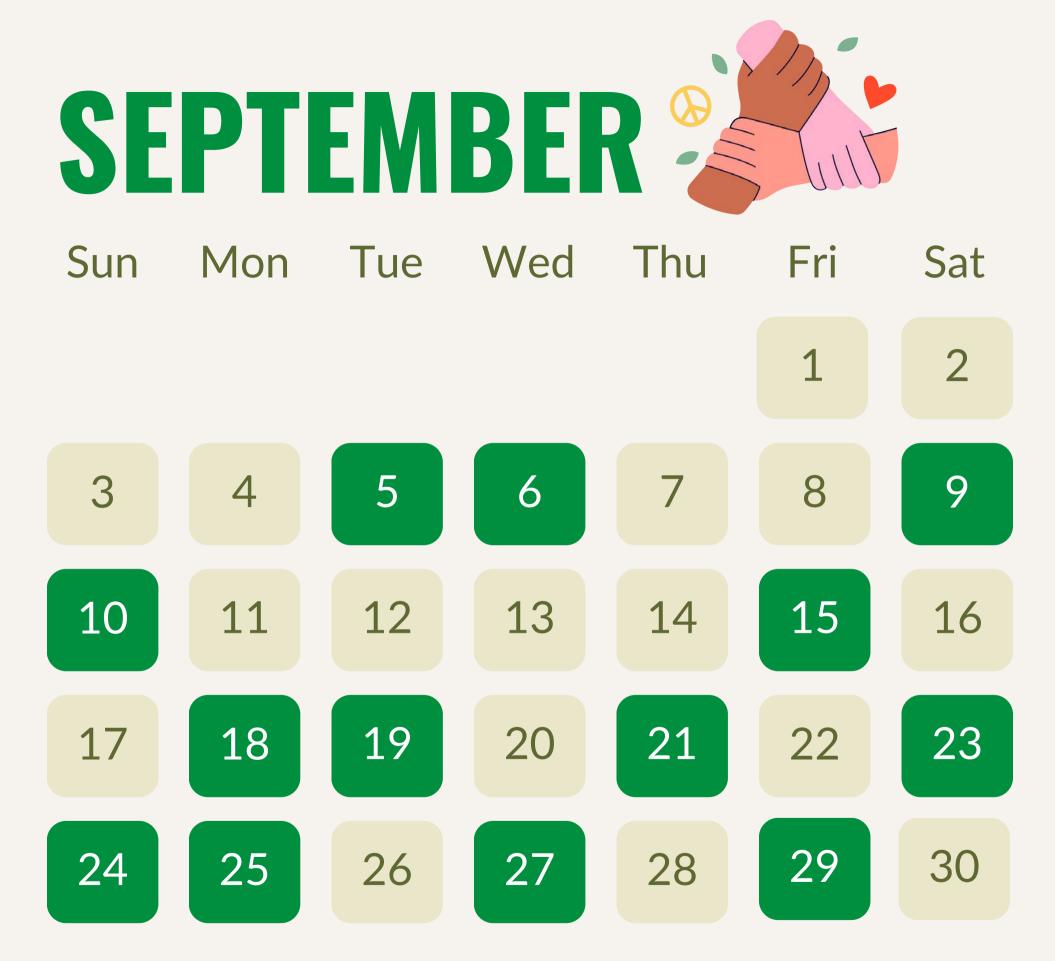

### AUGUST

Fri Sun Mon Wed Thu Sat Tue 

1st - 7th - World Breastfeeding Week 9th - International Day of the World's Indigenous People 19th - World Humanitarian Day

World Alzheimer's Month **5th - International Day of Charity** 6th - 7th - Krishna Janmashtami (Hindu) 9th - 15th - Baby Loss Awareness Week **10th - World Suicide Prevention Day** 15th - 17th - Rosh Hashanah (Judaism) **18th - International Equal Pay Day** 18th - 24th - International Week of Happiness at Work **19th - Youth Mental Health Day 21st - UN International Day of Peace** 23rd - International Day of Sign Languages 23rd - Bi Visibility Day 24th - 25th - Yom Kippur (Judaism) 25th - 1st Oct - National Inclusion Week 27th - Milad un-Nabi (Islam) 29th - 6th Oct - Sukkot (Judaism)