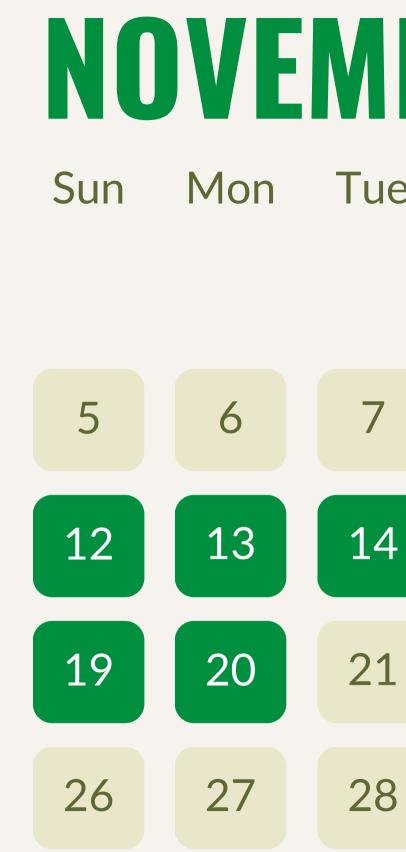

Movember / Men's Health Awareness Month Islamophobia Awareness Month **1st - National Stress Awareness Day** 12th - Diwali **12th - Remembrance Sunday** 12th - 18th - Inter Faith Awareness Week 13th - World Kindness Day 13th - 19th - Transgender Awareness Week 14th - Anti Bullying Week 16th Nov - 16th Dec - Disability History Month **16th - International Day for Tolerance 19th - International Men's Day 20th - Transgender Day of Remembrance** 