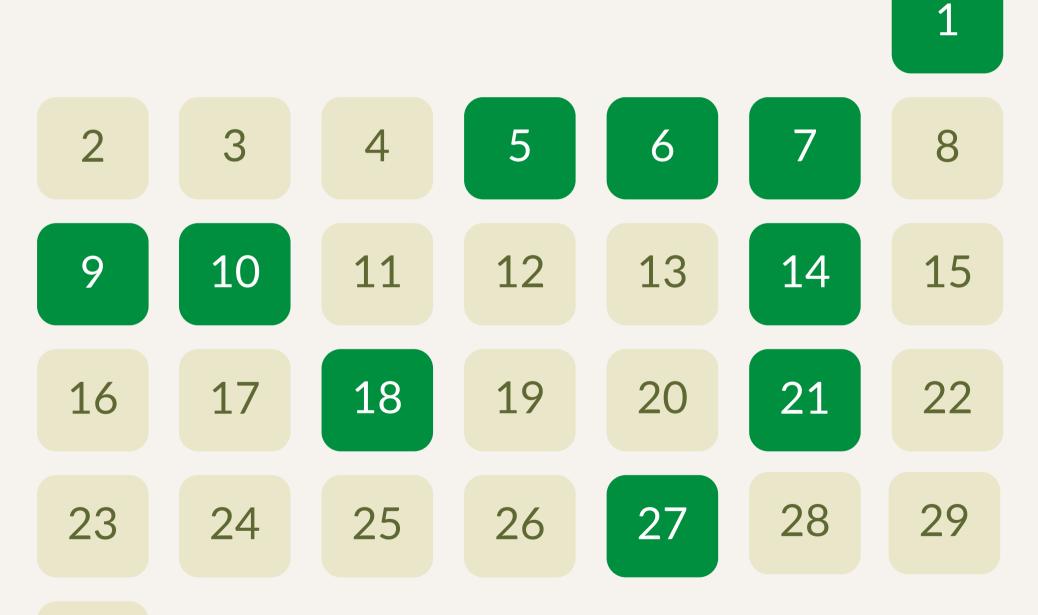

### AUGUST

Fri Sun Mon Wed Thu Sat Tue 

1st - 7th - World Breastfeeding Week 9th - International Day of the World's Indigenous People 19th - World Humanitarian Day

World Alzheimer's Month **5th - International Day of Charity** 6th - 7th - Krishna Janmashtami (Hindu) 9th - 15th - Baby Loss Awareness Week **10th - World Suicide Prevention Day** 15th - 17th - Rosh Hashanah (Judaism) **18th - International Equal Pay Day** 18th - 24th - International Week of Happiness at Work **19th - Youth Mental Health Day 21st - UN International Day of Peace** 23rd - International Day of Sign Languages 23rd - Bi Visibility Day 24th - 25th - Yom Kippur (Judaism) 25th - 1st Oct - National Inclusion Week 27th - Milad un-Nabi (Islam) 29th - 6th Oct - Sukkot (Judaism)