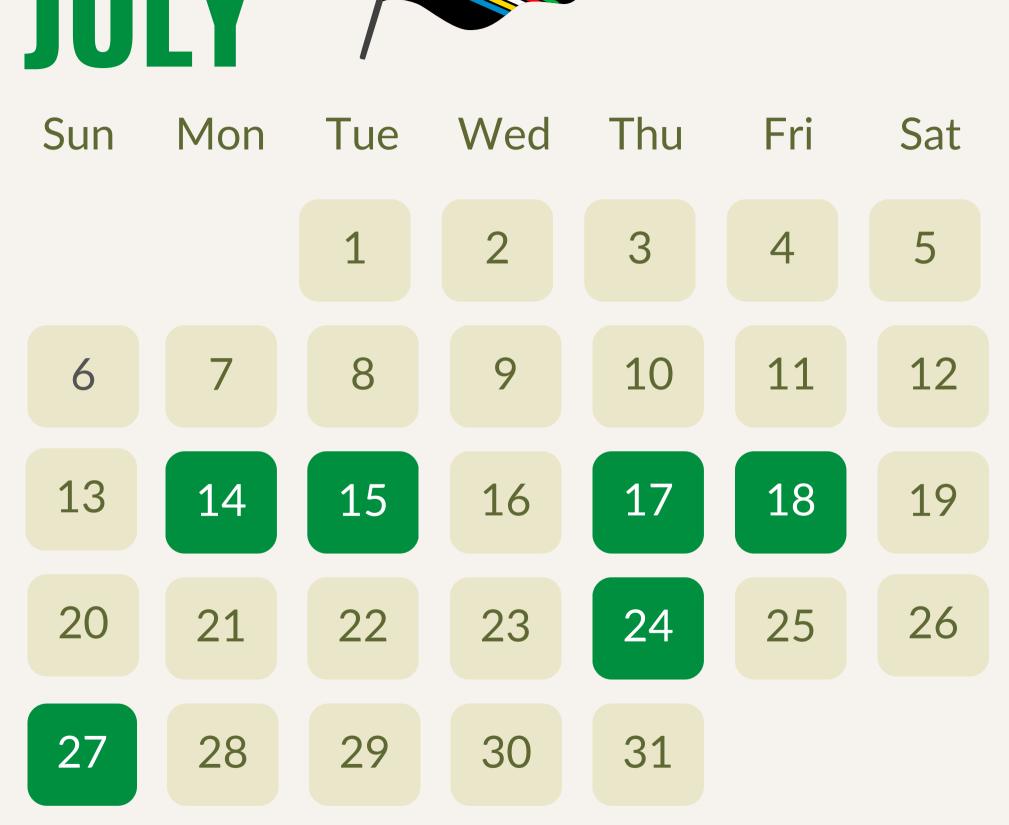

#### **Disability Pride Month** 14th - International Non-Binary Persons Day 15th - World Youth Skills Day 17th July - 18th August - South Asian **Heritage Month** 18th - Nelson Mandela Day 24th - Pioneer Day (Church of Jesus Christ of Latter-day Saints) 27th - Muharram - New Year (Islam)